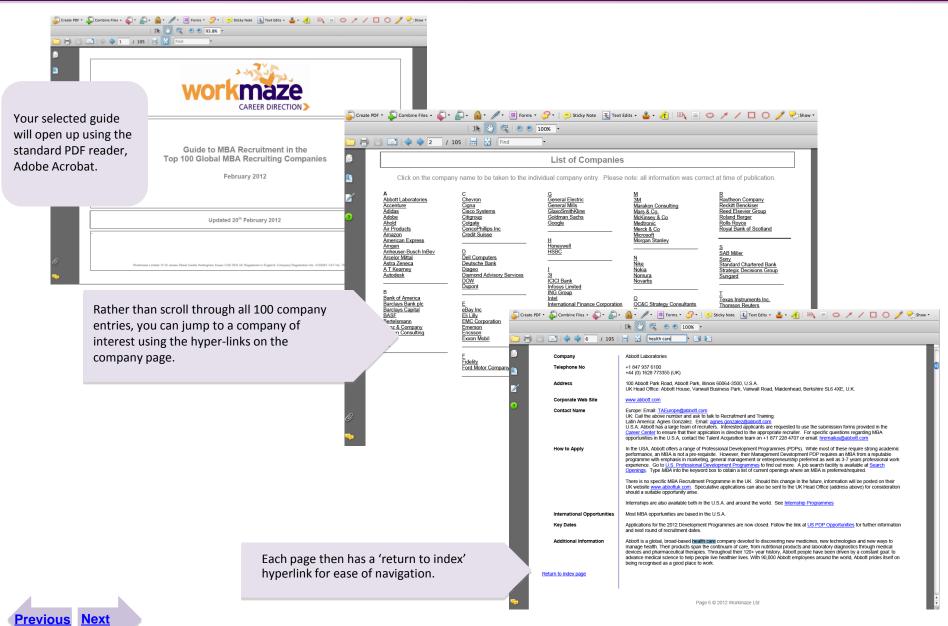

| Guide to MBA Recruitment in the Top 100 Global IT Com<br>MBA Recruitment Guide to the Top 100 Global IT Companies - Oc                     |                                      |  |
|                                                                                       |                                                                                                                                               |                                                                                                                       | Guide to MBA Recruitment in the Top 100 Management (<br>MBA Recruitment Guide to the Top 100 Management Consulting C                       |                                      |  |

## Using and searching Workmaze Guides







| Creat         | te PDF * 🚑 Combine Files * 🌾 * 🚑<br>Company<br>Telephone No | You can also search using keywords – enter your key view of the next/previous buttons to look keyword throughout the document. Or for more search search by selecting <b>edit&gt;find</b> or <b>edit&gt;search</b> from the menu.                                                                                                                                                                                                                                                                                                                                                                  | cate that<br>ch options, |
|---------------|-------------------------------------------------------------|-----------------------------